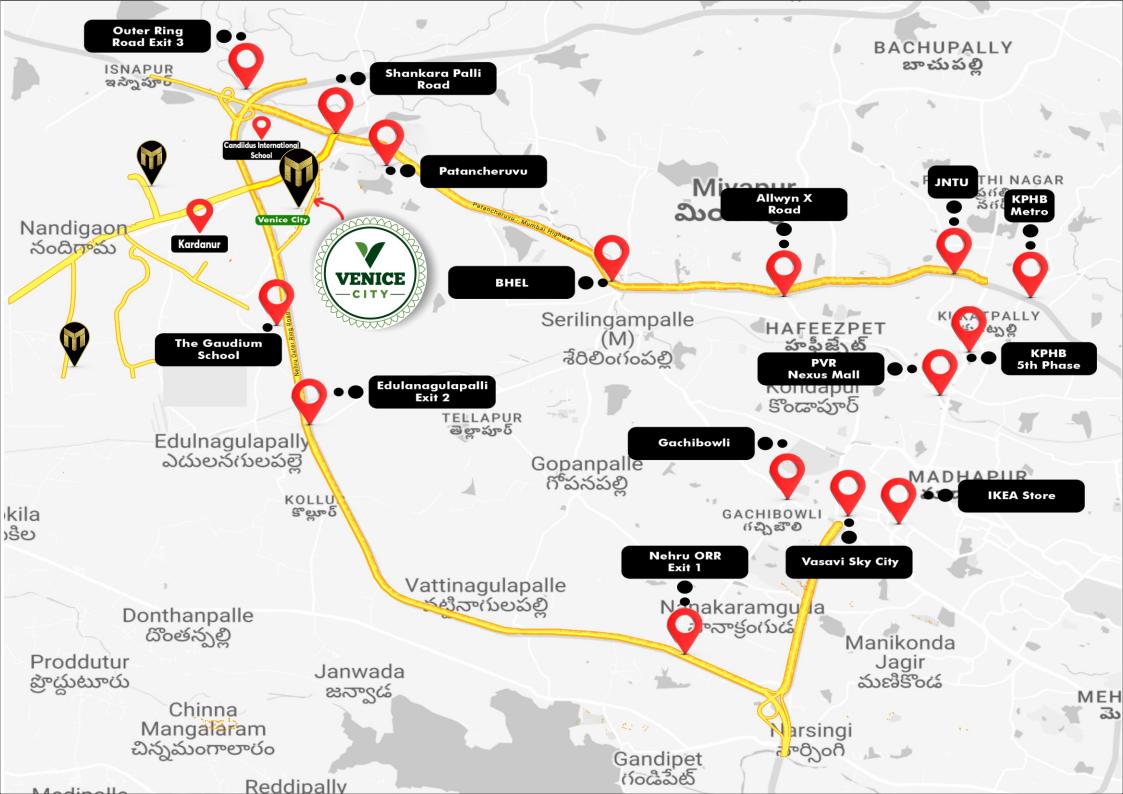

# <sup>65</sup> *Minutes Drive from Kollur IT HUB*

Venice City is a hot cake property at the most happening place in Kollur where the new IT Hub is also taking shape. Luxury and work match to create a fabulous lifestyle. Enjoy it.

### IT Hubs

Kollur IT Hub: 05 Minutes Financial District: 15 Minutes Gachibowli: 20 Minutes Hitech City: 30 Minutes

#### Nearby

ORR Kollur Exit No. 2: O3 Minutes ORR Patancheruvu Exit No. 3: O3 Minutes Patancheruvu - Mumbai Highway: O5 Minutes BHEL: 15 Minutes Lingampally MMTS Railway Station: 20 Minutes Google Office: 15 Minutes Amazon Office: 15 Minutes

#### Educational Institutions

Gaudium International School: 07 Minutes Samashti International School: 07 Minutes Candiidus International School: 07 Minutes International School of Hyderabad: 17 Minutes Birla Open Minds International School: 07 Minutes

#### *Hospitals*

Continental Hospital: 20 Minutes Citizens Speciality Hospital: 25 Minutes AIG Hospital: 25 Minutes Care Hospital: 25 Minutes

### Shopping Malls

GSM Mall: 20 Minutes Sarath City Capital Mall: 30 Minutes Inorbit Mall: 30 Minutes