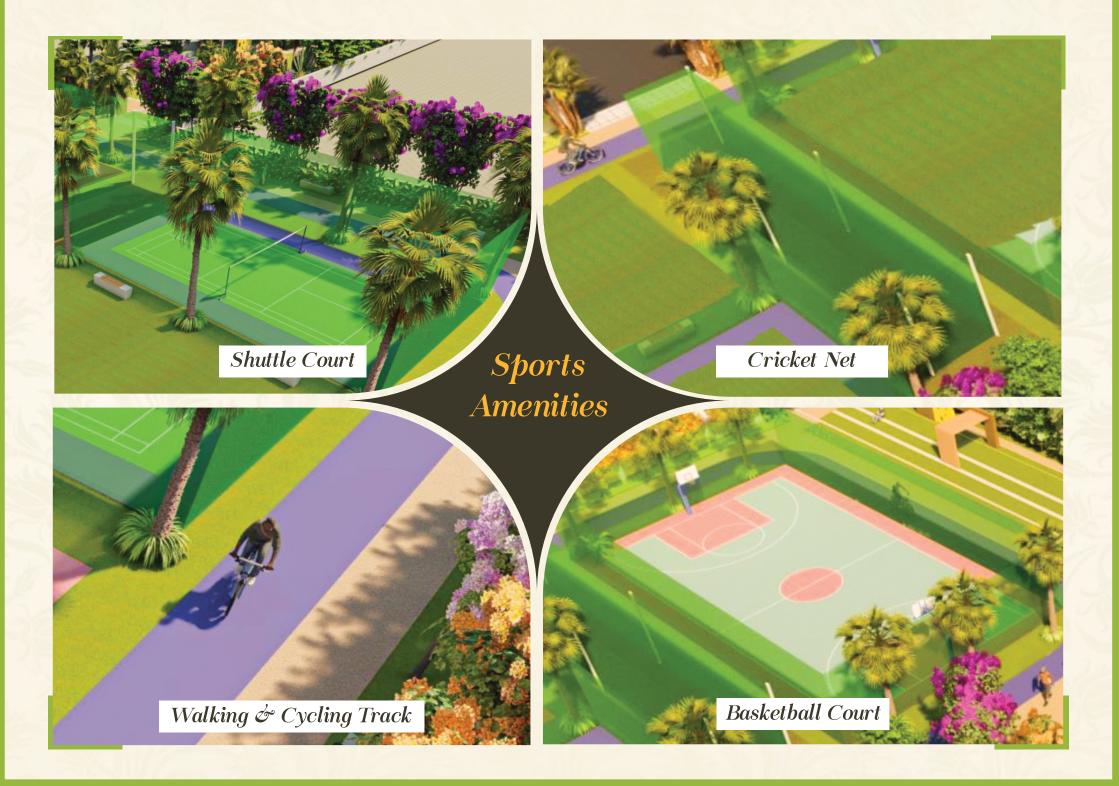

# **30+ WORLD CLASS AMENITIES**

The M Club Community is a group of like minded and forward thinking individuals, connected with a common way of living. The club brings together remarkable people with ambitions and ideas, forming beneficial and lasting connections. M Club community is exposed to accurate lifestyle experience that is customized and at the same time sets a vibrant and stimulating environment.

- A Lavish and Independent Club House Consist of G+2 Floor
- Indoor and Outdoor Games
- State of the Art Gym
- Yoga Hall
- Banquet Hall
- Multipurpose Hall
- Cricket Net
- Swimming Pool
- Shuttle Court
- Basketball Court

- Cafeteria
- Hospital & Pharmacy
- ATM
- Beauty Parlour & Spa
- Two Guest Rooms
- Meeting Hall
- Office Room
- Walking & Cycling Track
- Terrace Party Area
- Cards Play Room
- Children's Play Area

- Beautiful Landscaping
- Water Softening Plant
- Power Backup for Common Areas
- 500kv Generator Facility for common areas & for the Villa excluding AC & Geyser
- Rain Water Harvesting Pits
- Solar Fencing Boundary Wall
- 1 Lakh Litres Overhead Water Tank
- Unique Villa Owner Name on Every Villa
- Super Market