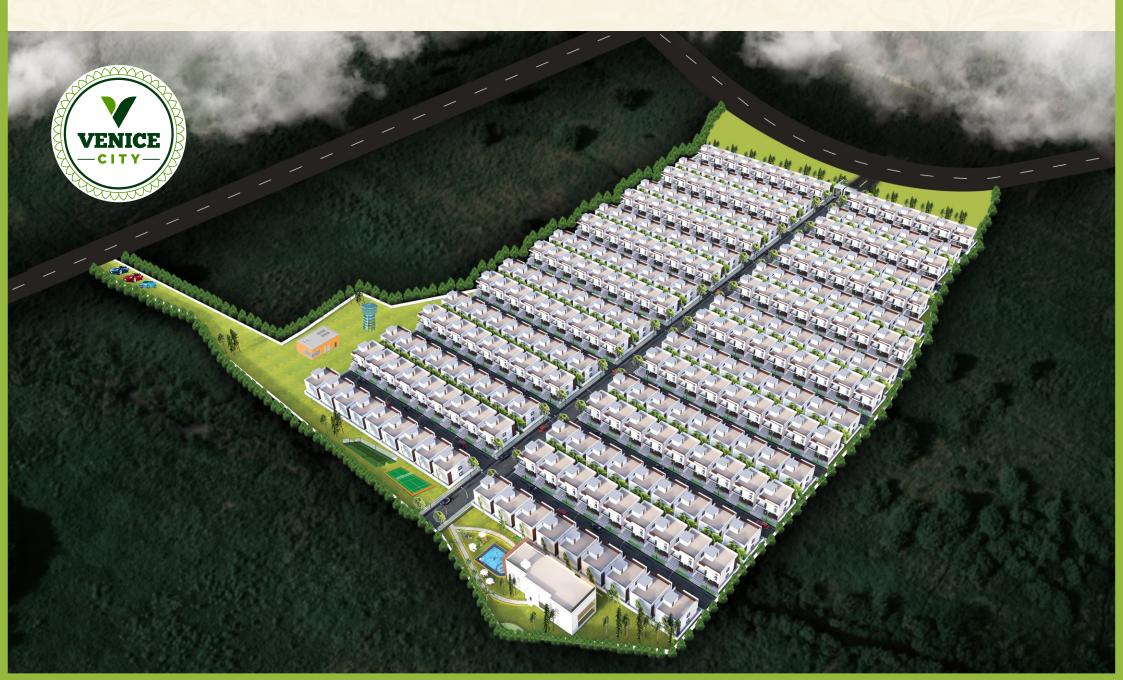

# Venice City Aerial View

|                                                                                                                                                                                                                                                                                                                                                                                                                                                                                                                                                                                                                                                                                                                                                                                                                                                                                                                                                                                   | 5.5 Acres<br>Municipal Stadium 200' Ft Road Master Layout Plan                      |
|-----------------------------------------------------------------------------------------------------------------------------------------------------------------------------------------------------------------------------------------------------------------------------------------------------------------------------------------------------------------------------------------------------------------------------------------------------------------------------------------------------------------------------------------------------------------------------------------------------------------------------------------------------------------------------------------------------------------------------------------------------------------------------------------------------------------------------------------------------------------------------------------------------------------------------------------------------------------------------------|-------------------------------------------------------------------------------------|
|                                                                                                                                                                                                                                                                                                                                                                                                                                                                                                                                                                                                                                                                                                                                                                                                                                                                                                                                                                                   | — — — — — — Shankarpalli to Patancheruvu — — — — — — — — — — — — — — — — — —        |
|                                                                                                                                                                                                                                                                                                                                                                                                                                                                                                                                                                                                                                                                                                                                                                                                                                                                                                                                                                                   | <ul> <li>165 Sq.yds</li> <li>183 Sq.yds</li> <li>133 Sq.yds - 394 Sq.yds</li> </ul> |
| I       I       I       I       I       I       I       I       I       I       I       I       I       I       I       I       I       I       I       I       I       I       I       I       I       I       I       I       I       I       I       I       I       I       I       I       I       I       I       I       I       I       I       I       I       I       I       I       I       I       I       I       I       I       I       I       I       I       I       I       I       I       I       I       I       I       I       I       I       I       I       I       I       I       I       I       I       I       I       I       I       I       I       I       I       I       I       I       I       I       I       I       I       I       I       I       I       I       I       I       I       I       I       I       I       I       I       I       I       I       I       I       I       I       I       I       I       I       I |                                                                                     |