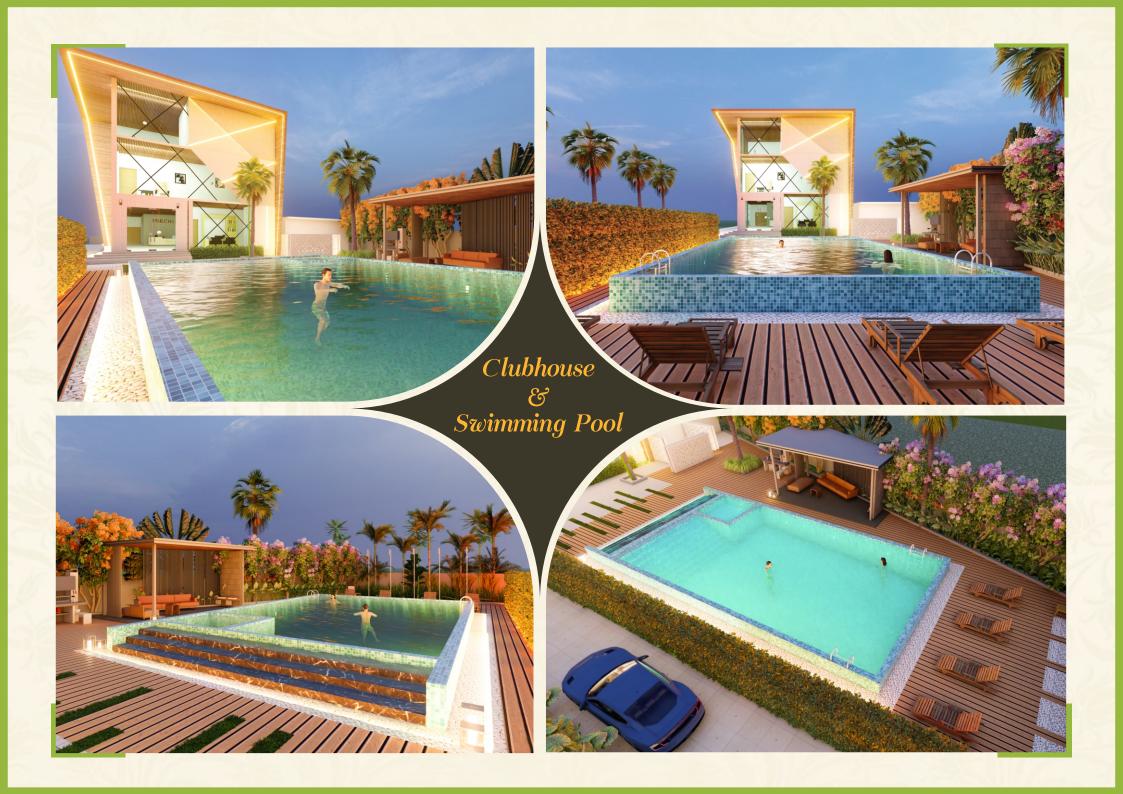

# **30+ WORLD CLASS AMENITIES**

The M Club Community is a group of like minded and forward thinking individuals, connected with a common way of living. The club brings together remarkable people with ambitions and ideas, forming beneficial and lasting connections. M Club community is exposed to accurate lifestyle experience that is customized and at the same time sets a vibrant and stimulating environment.

- A Lavish and Independent Club House Consist of G+2 Floor
- Indoor and Outdoor Games
- State of the Art Gym
- Yoga Hall
- Banquet Hall
- Multipurpose Hall
- Cricket Net
- Swimming Pool
- Shuttle Court
- Basketball Court