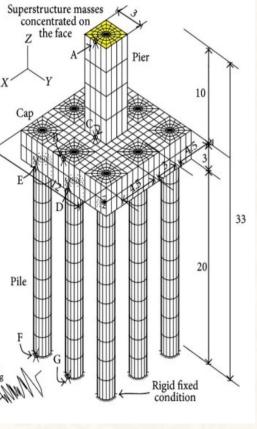

# Strong & High Quality

If you are looking for strong, durable and high quality Villas build with Piles Foundation with top class finished. Then look no further homes in our projects are built using Piles Foundation. This is the right project for you...