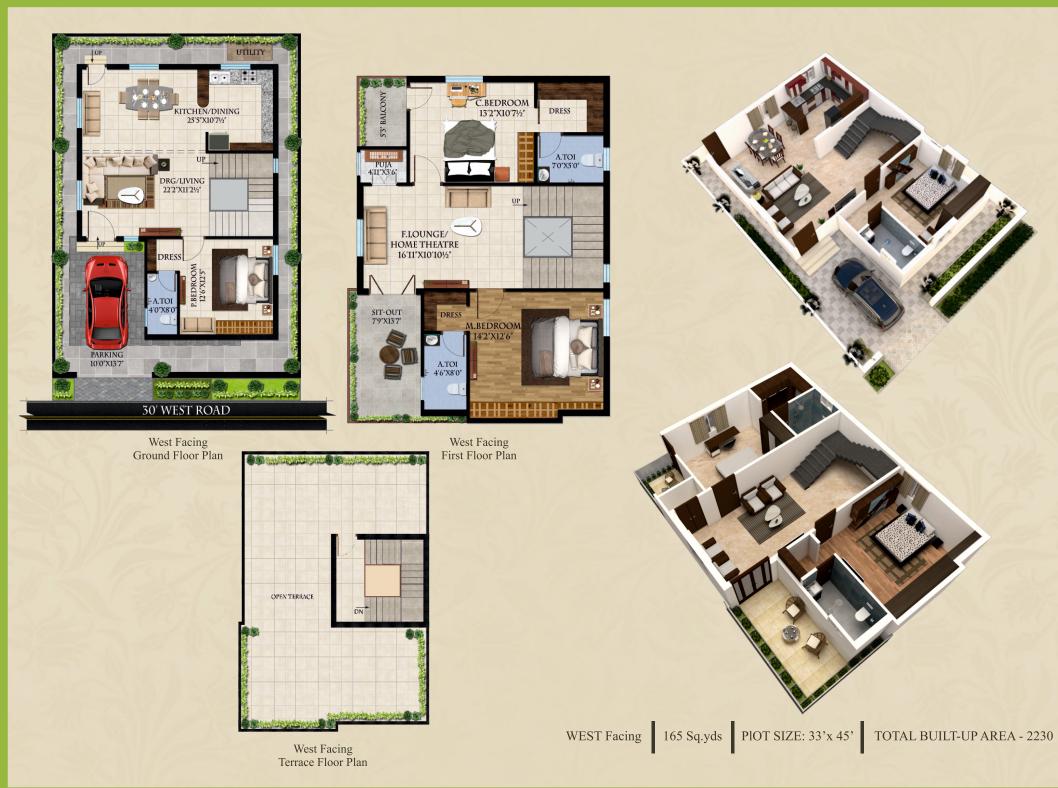

Total Extent of Land: 16 Acres

**Total Villas:** 

247

Project Approved by: HMDA & TS RERA

LP Number:03/LO/Plg/HMDA/2020

# Venice City Specifications

| Foundation:<br>RCC Framed Structure of Ground Plus<br>Upper One Floor.                                                                                                                                                                                                                                                                                                                                                                                                                                                                                                                                                                                                                                                                                                                                                                                                                                                                                                                                                                                                                                                                                                                                                                                                                                                                                                                                                                                                                                                                                                                                                                                                                                                                                                                                                                                                                                                                                                                                                                                                                                                                                                                                                                                                                                                                                                                 | Walls:<br>6"/8" Thick External Wall, 4"/4".<br>Internal Wall with Cement Brick or AAC<br>blocks. | Plastering:<br>Two Coat plastering for both Interior<br>and Exterior Walls.                                      | Doors, Door Frames and shutters:<br>All Doors, Door frames and shutters Duradoor<br>from NCL, DEC or Equivalent Group.                                                                                                                                                                                                                                                                                                                                                                                                                                                                                        |
|----------------------------------------------------------------------------------------------------------------------------------------------------------------------------------------------------------------------------------------------------------------------------------------------------------------------------------------------------------------------------------------------------------------------------------------------------------------------------------------------------------------------------------------------------------------------------------------------------------------------------------------------------------------------------------------------------------------------------------------------------------------------------------------------------------------------------------------------------------------------------------------------------------------------------------------------------------------------------------------------------------------------------------------------------------------------------------------------------------------------------------------------------------------------------------------------------------------------------------------------------------------------------------------------------------------------------------------------------------------------------------------------------------------------------------------------------------------------------------------------------------------------------------------------------------------------------------------------------------------------------------------------------------------------------------------------------------------------------------------------------------------------------------------------------------------------------------------------------------------------------------------------------------------------------------------------------------------------------------------------------------------------------------------------------------------------------------------------------------------------------------------------------------------------------------------------------------------------------------------------------------------------------------------------------------------------------------------------------------------------------------------|--------------------------------------------------------------------------------------------------|------------------------------------------------------------------------------------------------------------------|---------------------------------------------------------------------------------------------------------------------------------------------------------------------------------------------------------------------------------------------------------------------------------------------------------------------------------------------------------------------------------------------------------------------------------------------------------------------------------------------------------------------------------------------------------------------------------------------------------------|
| <ul> <li>Primer + 2 coats of emulsion paint (Asia / Birla / JK /<br/>Berger / Techno Paint or Equivalent)</li> <li>ii. External Painting: 2 Coats Putty + 1 Coat of Primer + 2<br/>coats of External weather proof paint (Asia / Birla / JK /<br/>Berger or Equivalent).</li> <li>Plumbing:         <ul> <li>a. CPVC pipe provided for sewerage supply lines<br/>(Vectus / Ashirvad / Astral or Equivalent).</li> <li>b. CPVC pipes provided for water supply lines<br/>(Vectus / Ashirvad / Astral or Equivalent).</li> <li>b. CPVC pipes provided for mater supply lines<br/>(Vectus / Ashirvad / Astral or Equivalent).</li> </ul> </li> <li>Windows:         <ul> <li>All Grill &amp; UPVC Windows</li> <li>Bathroom Fittings:<br/>Grohe, Jaquar, Parryware,<br/>CEDA Uirdware primation or paint (Asia / Birla / JK /<br/>Birla / JK /<br/>Copper / Legrand<br/>ii. Power point Provision<br/>Cabling Pr</li></ul></li></ul> |                                                                                                  | visions for Ac's for all bed rooms and<br>rooms.<br>on at ground Floor and provided TV.<br>ons for all bedrooms. | <ul> <li>Flooring: <ol> <li>Vitrified Tiles in Drawing, Dinning and<br/>Bedrooms, Lounge, &amp; So many. Asian,<br/>Muranoor or equivalent Brands.</li> <li>Wooden Flooring in Master bed room.</li> <li>Staircase: Combination of Elegantly<br/>designed Granite or Equivalent.</li> <li>Bathrooms: Antiskid Ceramic tiles with<br/>glazed tiles dado upto 7' height.</li> <li>Utility: Antiskid Ceramic tiles with<br/>glazed tiles dado upto 4' height.</li> <li>Balconies: Antiskid vitrified tiles flooring.</li> <li>Top Terrace: Water Proofing Treatment<br/>as per standards.</li> </ol> </li> </ul> |
|                                                                                                                                                                                                                                                                                                                                                                                                                                                                                                                                                                                                                                                                                                                                                                                                                                                                                                                                                                                                                                                                                                                                                                                                                                                                                                                                                                                                                                                                                                                                                                                                                                                                                                                                                                                                                                                                                                                                                                                                                                                                                                                                                                                                                                                                                                                                                                                        |                                                                                                  |                                                                                                                  |                                                                                                                                                                                                                                                                                                                                                                                                                                                                                                                                                                                                               |
| and Mesquito Windows<br>French NCL doors.                                                                                                                                                                                                                                                                                                                                                                                                                                                                                                                                                                                                                                                                                                                                                                                                                                                                                                                                                                                                                                                                                                                                                                                                                                                                                                                                                                                                                                                                                                                                                                                                                                                                                                                                                                                                                                                                                                                                                                                                                                                                                                                                                                                                                                                                                                                                              |                                                                                                  | CC Camera provision for<br>each villa.                                                                           | Elevation Balcony SS Railing with glass<br>Stair case SS Railing.                                                                                                                                                                                                                                                                                                                                                                                                                                                                                                                                             |