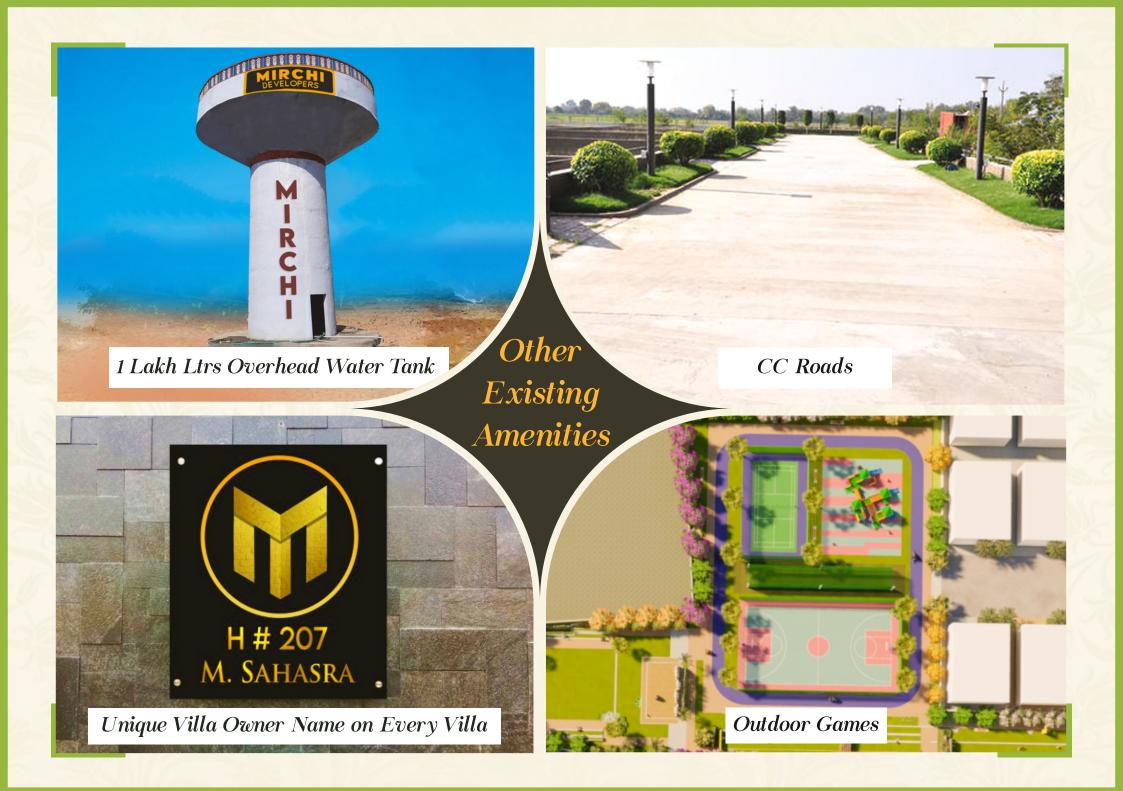

- Cafeteria
- Hospital & Pharmacy
- ATM
- Beauty Parlour & Spa
- Two Guest Rooms
- Meeting Hall
- Office Room
- Walking & Cycling Track
- Terrace Party Area
- Cards Play Room
- Children's Play Area

- Beautiful Landscaping
- Water Softening Plant
- Power Backup for Common Areas
- 500kv Generator Facility for common areas & for the Villa excluding AC & Geyser
- Rain Water Harvesting Pits
- Solar Fencing Boundary Wall
- 1 Lakh Litres Overhead Water Tank
- Unique Villa Owner Name on Every Villa
- Super Market